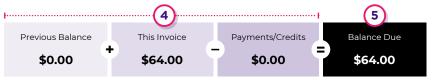

## **Account Summary**

This is a summary of previous balances or outstanding charges, the total of this invoice and any payments made within the current period, or credits applied to the account.

## **Balance Due**

The balance due is the total amount payable on your account as of date of issue.

Included in this amount is:

- a) any unpaid amounts from previous invoices
- b) the charges for the current invoice
- c) amounts paid since previous invoice
- d) any credits applied to the account since previous invoice