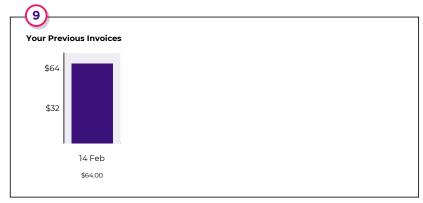

## **Your Previous Invoices**

This will display a history of previous invoice totals by month. New customers will see this grow in time.

\*Please note if you have been migrated from our existing NodeOne billing system, your invoice history will start fresh in the new billing system – existing history cannot be migrated across.